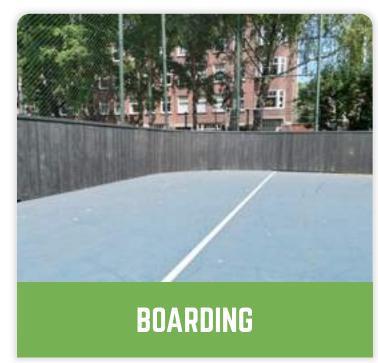

h a distance to the labour market.







ARTIFICIAL TURF PITCHES
ARE BEING PROCESSED



### RECYCLE

SETTING IN MOTION THE REUSE RAW MATERIALS

### RE-USE

APPLY CIRCULAR PRODUCTS

#### ROADMAP GREENMATTER

#### MISSION

Converting waste from artificial grass pitches into a circular raw material flow by manufacturing recycled products.

#### **VISION**

We would like to give substance to the circular issues surrounding the waste from artificial grass pitches in order to make a lasting difference as a provider of circular solutions.





## ARTIFICIAL GRASS

#### CIVIL CONSTRUCTION

## SKELIMATTER RIVER BANK PROJECTION



#### OUTDOOR FURNITURE







## PREVENTATIVE MEASURES INFILL & MICROPLASTICS





#### PRODUCT RANGE





































#### DELIVERY PROGRAM





































#### DELIVERY PROGRAM





#### PRACTICAL EXAMPLE

#### **NUMBERS**

- Old artificial grass fields with infill; > 35,000 fields worldwide.
- 9,000 old artificial grass fields must be replaced before 2022.
- An average artificial grass football pitch is 7,600 m2 and weighs 250 to 350 tons.
- An average artificial grass field contains 60% sand, 30% performance (rubber) infill, 5% backing and 5% artificial grass fiber.
- The most common performance infill is SBR infill; granulated car tires.

#### **PROBLEM**



#### SOLUTION

(EXAMPLE)



**GREENMATTERS SOLUTIONS** 







## DOWN- OR UPGYGLING?



AVERAGE LIFESPAN OF AN ARTIFICIAL TURF PITCH 10 YEARS



AFTER 10 YEARS OF USE, WASTE IS CREATED



EXPECTED LIFETIME OF GREENMATTER PRODUCTS IS 50 YEARS

## THE EARTH