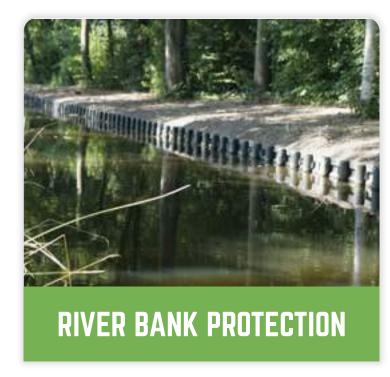

Empatec. Empatec is a social work company for people with a distance to the labour market.







ARTIFICIAL TURF PITCHES
ARE BEING PROCESSED



### RECYCLE

SETTING IN MOTION THE REUSE RAW MATERIALS

### RE-USE

APPLY CIRCULAR PRODUCTS

#### ROADMAP GREENMATTER

#### MISSION

Converting waste from artificial grass pitches into a circular raw material flow by manufacturing recycled products.

#### **VISION**

We would like to give substance to the circular issues surrounding the waste from artificial grass pitches in order to make a lasting difference as a provider of circular solutions.





## ARTIFICIAL GRASS

#### CIVIL CONSTRUCTION

## SKELIMATTER RIVER BANK PROJECTION



#### OUTDOOR FURNITURE







## PREVENTATIVE MEASURES INFILL & MICROPLASTICS





#### PRODUCT RANGE





































#### DELIVERY PROGRAM





































#### DELIVERY PROGRAM





#### PRACTICAL EXAMPLE

#### **NUMBERS**

- Old artificial grass fields with infill; > 35,000 fields worldwide.
- 9,000 old artificial grass fields must be replaced before 2022.
- An average artificial grass football pitch is 7,600 m2 and weighs 250 to 350 tons.
- An average artificial grass field contains 60% sand, 30% performance (rubber) infill, 5% backing and 5% artificial grass fiber.
- The most common performance infill is SBR infill; granulated car tires.

#### **PROBLEM**



#### SOLUTION

(EXAMPLE)



**GREENMATTERS SOLUTIONS** 







## DOWN- OR UPGYGLING?



AVERAGE LIFESPAN OF AN ARTIFICIAL TURF PITCH 10 YEARS



AFTER 10 YEARS OF USE, WASTE IS CREATED



EXPECTED LI