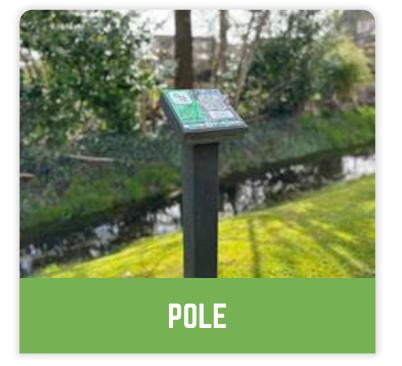

ith a distance to the labour market.







ARTIFICIAL TURF PITCHES
ARE BEING PROCESSED



### RECYCLE

SETTING IN MOTION THE REUSE RAW MATERIALS

### RE-USE

APPLY CIRCULAR PRODUCTS

#### ROADMAP GREENMATTER

#### MISSION

Converting waste from artificial grass pitches into a circular raw material flow by manufacturing recycled products.

#### **VISION**

We would like to give substance to the circular issues surrounding the waste from artificial grass pitches in order to make a lasting difference as a provider of circular solutions.





## ARTIFICIAL GRASS

#### CIVIL CONSTRUCTION

## SKELIMATTER RIVER BANK PROJECTION



#### OUTDOOR FURNITURE







## PREVENTATIVE MEASURES INFILL & MICROPLASTICS





#### PRODUCT RANGE





































#### DELIVERY PROGRAM





































#### DELIVERY PROGRAM





#### PRACTICAL EXAMPLE

#### **NUMBERS**

- Old artificial grass fields with infill; > 35,000 fields worldwide.
- 9,000 old artificial grass fields must be replaced before 2022.
- An average artificial grass football pitch is 7,600 m2 and weighs 250 to 350 tons.
- An average artificial grass field contains 60% sand, 30% performance (rubber) infill, 5% backing and 5% artificial grass fiber.
- The most common performance infill is SBR infill; granulated car tires.

#### **PROBLEM**



#### SOLUTION

(EXAMPLE)



**GREENMATTERS SOLUTIONS** 







## DOWN- OR UPGYGLING?



AVERAGE LIFESPAN OF AN ARTIFICIAL TURF PITCH 10 YEARS



AFTER 10 YEARS OF USE, WASTE IS CREATED



EXPECTED LIFETIME OF GREENMATTER PRODUCTS IS 50 YEARS

## THE EART