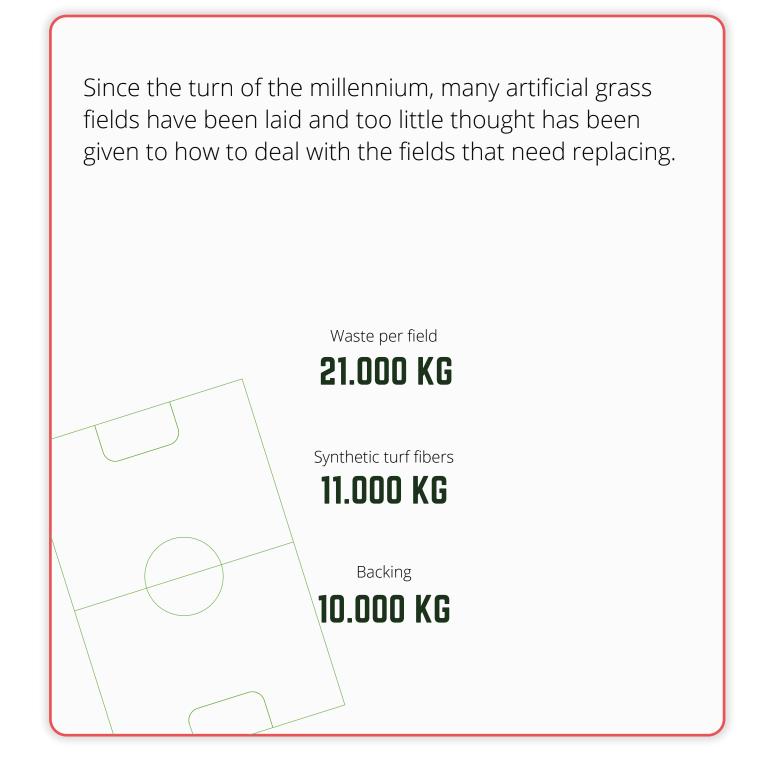

#### **NUMBERS**

- Old artificial grass fields with infill; > 35,000 fields worldwide.
- 9,000 old artificial grass fields must be replaced before 2022.
- An average artificial grass football pitch is 7,600 m2 and weighs 250 to 350 tons.
- An average artificial grass field contains 60% sand, 30% performance (rubber) infill, 5% backing and 5% artificial grass fiber.
- The most common performance infill is SBR infill; granulated car tires.