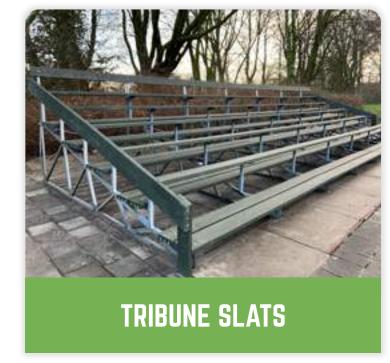

to the labour market.







ARTIFICIAL TURF PITCHES
ARE BEING PROCESSED



### RECYCLE

SETTING IN MOTION THE REUSE RAW MATERIALS

### RE-USE

APPLY CIRCULAR PRODUCTS

#### ROADMAP GREENMATTER

#### MISSION

Converting waste from artificial grass pitches into a circular raw material flow by manufacturing recycled products.

#### **VISION**

We would like to give substance to the circular issues surrounding the waste from artificial grass pitches in order to make a lasting difference as a provider of circular solutions.





## ARTIFICIAL GRASS

#### CIVIL CONSTRUCTION

## SKELIMATTER RIVER BANK PROJECTION



#### OUTDOOR FURNITURE







## PREVENTATIVE MEASURES INFILL & MICROPLASTICS





#### PRODUCT RANGE





































#### DELIVERY PROGRAM





































#### DELIVERY PROGRAM





#### PRACTICAL EXAMPLE

#### **NUMBERS**

- Old artificial grass fields with infill; > 35,000 fields worldwide.
- 9,000 old artificial grass fields must be replaced before 2022.
- An average artificial grass football pitch is 7,600 m2 and weighs 250 to 350 tons.
- An average artificial grass field contains 60% sand, 30% performance (rubber) infill, 5% backing and 5% artificial grass fiber.
- The most common performance infill is SBR infill; granulated car tires.

#### **PROBLEM**



#### SOLUTION

(EXAMPLE)



**GREENMATTERS SOLUTIONS** 







## DOWN- OR UPGYGLING?



AVERAGE LIFESPAN OF AN ARTIFICIAL TURF PITCH 10 YEARS



AFTER 10 YEARS OF USE, WASTE IS CREATED



EXPECTED LIFETIME OF GREENMATTER PRODUCTS IS 50 YEARS

## THE EARTH 100% CIRCULA