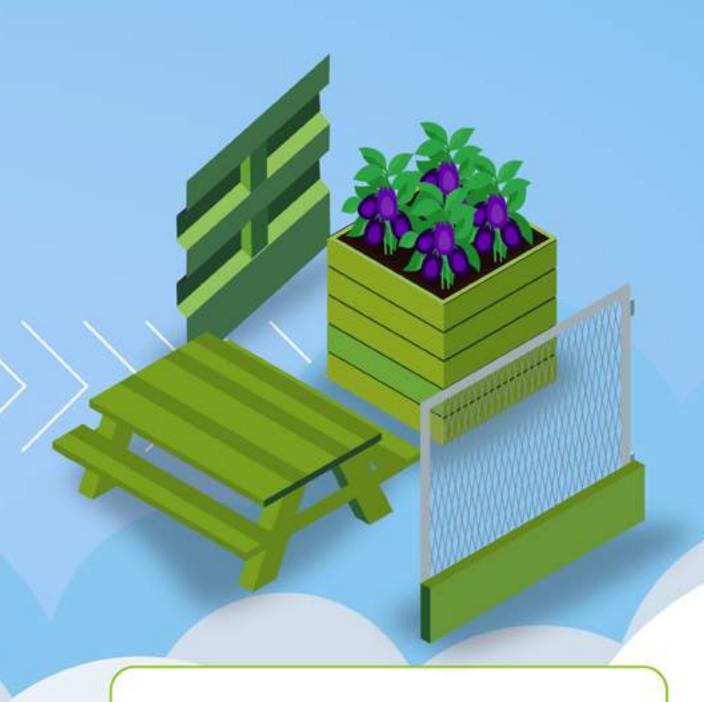

E





































#### DELIVERY PROGRAM





































#### DELIVERY PROGRAM





#### PRACTICAL EXAMPLE

#### **NUMBERS**

- Old artificial grass fields with infill; > 35,000 fields worldwide.
- 9,000 old artificial grass fields must be replaced before 2022.
- An average artificial grass football pitch is 7,600 m2 and weighs 250 to 350 tons.
- An average artificial grass field contains 60% sand, 30% performance (rubber) infill, 5% backing and 5% artificial grass fiber.
- The most common performance infill is SBR infill; granulated car tires.

#### **PROBLEM**



#### SOLUTION

(EXAMPLE)



**GREENMATTERS SOLUTIONS** 







## DOWN- OR UPGYGLING?



AVERAGE LIFESPAN OF AN ARTIFICIAL TURF PITCH 10 YEARS



AFTER 10 YEARS OF USE, WASTE IS CREATED



EXPECTED LIFETIME OF GREENMATTER PRODUCTS IS 50 YEARS

## THE EARTH 100% CIRCULAR