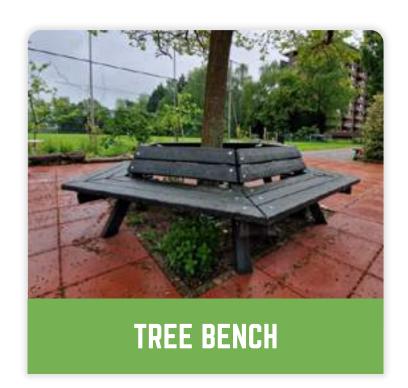

distance to the labour market.







ARTIFICIAL TURF PITCHES
ARE BEING PROCESSED



### RECYCLE

SETTING IN MOTION THE REUSE RAW MATERIALS

### RE-USE

APPLY CIRCULAR PRODUCTS

#### ROADMAP GREENMATTER

#### MISSION

Converting waste from artificial grass pitches into a circular raw material flow by manufacturing recycled products.

#### **VISION**

We would like to give substance to the circular issues surrounding the waste from artificial grass pitches in order to make a lasting difference as a provider of circular solutions.





## ARTIFICIAL GRASS

#### CIVIL CONSTRUCTION

## SKELIMATTER RIVER BANK PROJECTION



#### OUTDOOR FURNITURE







## PREVENTATIVE MEASURES INFILL & MICROPLASTICS





#### PRODUCT RANGE





































#### DELIVERY PROGRAM





































#### DELIVERY PROGRAM





#### PRACTICAL EXAMPLE

#### **NUMBERS**

- Old artificial grass fields with infill; > 35,000 fields worldwide.
- 9,000 old artificial grass fields must be replaced before 2022.
- An average artificial grass football pitch is 7,600 m2 and weighs 250 to 350 tons.
- An average artificial grass field contains 60% sand, 30% performance (rubber) infill, 5% backing and 5% artificial grass fiber.
- The most common performance infill is SBR infill; granulated car tires.

#### **PROBLEM**



#### SOLUTION

(EXAMPLE)



**GREENMATTERS SOLUTIONS** 







## DOWN- OR UPGYGLING?



AVERAGE LIFESPAN OF AN ARTIFICIAL TURF PITCH 10 YEARS



AFTER 10 YEARS OF USE, WASTE IS CREATED



EXPECTED LIFETIME OF GREENMATTER PRODUCTS IS 50 YEARS

## THE EARTH 100%