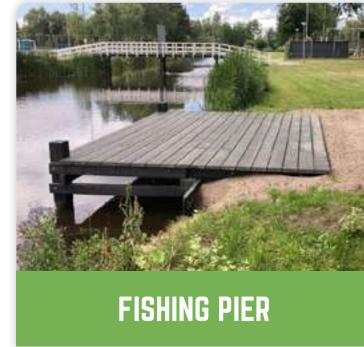

with a distance to the labour market.







ARTIFICIAL TURF PITCHES
ARE BEING PROCESSED



### RECYCLE

SETTING IN MOTION THE REUSE RAW MATERIALS

### RE-USE

APPLY CIRCULAR PRODUCTS

#### ROADMAP GREENMATTER

#### MISSION

Converting waste from artificial grass pitches into a circular raw material flow by manufacturing recycled products.

#### **VISION**

We would like to give substance to the circular issues surrounding the waste from artificial grass pitches in order to make a lasting difference as a provider of circular solutions.





## ARTIFICIAL GRASS

#### CIVIL CONSTRUCTION

## SKELIMATTER RIVER BANK PROJECTION



#### OUTDOOR FURNITURE







## PREVENTATIVE MEASURES INFILL & MICROPLASTICS





#### PRODUCT RANGE





































#### DELIVERY PROGRAM





































#### DELIVERY PROGRAM





#### PRACTICAL EXAMPLE

#### **NUMBERS**

- Old artificial grass fields with infill; > 35,000 fields worldwide.
- 9,000 old artificial grass fields must be replaced before 2022.
- An average artificial grass football pitch is 7,600 m2 and weighs 250 to 350 tons.
- An average artificial grass field contains 60% sand, 30% performance (rubber) infill, 5% backing and 5% artificial grass fiber.
- The most common performance infill is SBR infill; granulated car tires.

#### **PROBLEM**



#### SOLUTION

(EXAMPLE)



**GREENMATTERS SOLUTIONS** 







## DOWN- OR UPGYGLING?



AVERAGE LIFESPAN OF AN ARTIFICIAL TURF PITCH 10 YEARS



AFTER 10 YEARS OF USE, WASTE IS CREATED



EXPECTED LIFETIME OF GREENMATTER PRODUCTS IS 50 YEARS

## THE EA