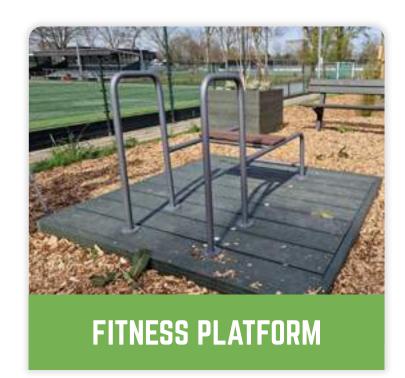

the labour market.







ARTIFICIAL TURF PITCHES
ARE BEING PROCESSED



### RECYCLE

SETTING IN MOTION THE REUSE RAW MATERIALS

### RE-USE

APPLY CIRCULAR PRODUCTS

#### ROADMAP GREENMATTER

#### MISSION

Converting waste from artificial grass pitches into a circular raw material flow by manufacturing recycled products.

#### **VISION**

We would like to give substance to the circular issues surrounding the waste from artificial grass pitches in order to make a lasting difference as a provider of circular solutions.





## ARTIFICIAL GRASS

#### CIVIL CONSTRUCTION

## SKELIMATTER RIVER BANK PROJECTION



#### OUTDOOR FURNITURE







## PREVENTATIVE MEASURES INFILL & MICROPLASTICS





#### PRODUCT RANGE





































#### DELIVERY PROGRAM





































#### DELIVERY PROGRAM





#### PRACTICAL EXAMPLE

#### **NUMBERS**

- Old artificial grass fields with infill; > 35,000 fields worldwide.
- 9,000 old artificial grass fields must be replaced before 2022.
- An average artificial grass football pitch is 7,600 m2 and weighs 250 to 350 tons.
- An average artificial grass field contains 60% sand, 30% performance (rubber) infill, 5% backing and 5% artificial grass fiber.
- The most common performance infill is SBR infill; granulated car tires.

#### **PROBLEM**



#### SOLUTION

(EXAMPLE)



**GREENMATTERS SOLUTIONS** 







## DOWN- OR UPGYGLING?



AVERAGE LIFESPAN OF AN ARTIFICIAL TURF PITCH 10 YEARS



AFTER 10 YEARS OF USE, WASTE IS CREATED



EXPECTED LIFETIME OF GREENMATTER PRODUCTS IS 50 YEARS

## THE EARTH 100% CIRCULAR