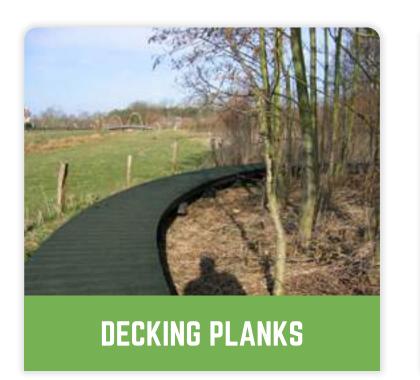

bour market.







ARTIFICIAL TURF PITCHES
ARE BEING PROCESSED



### RECYCLE

SETTING IN MOTION THE REUSE RAW MATERIALS

### RE-USE

APPLY CIRCULAR PRODUCTS

#### ROADMAP GREENMATTER

#### MISSION

Converting waste from artificial grass pitches into a circular raw material flow by manufacturing recycled products.

#### **VISION**

We would like to give substance to the circular issues surrounding the waste from artificial grass pitches in order to make a lasting difference as a provider of circular solutions.





## ARTIFICIAL GRASS

#### CIVIL CONSTRUCTION

## SKELIMATTER RIVER BANK PROJECTION



#### OUTDOOR FURNITURE







## PREVENTATIVE MEASURES INFILL & MICROPLASTICS





#### PRODUCT RANGE





































#### DELIVERY PROGRAM





































#### DELIVERY PROGRAM





#### PRACTICAL EXAMPLE

#### **NUMBERS**

- Old artificial grass fields with infill; > 35,000 fields worldwide.
- 9,000 old artificial grass fields must be replaced before 2022.
- An average artificial grass football pitch is 7,600 m2 and weighs 250 to 350 tons.
- An average artificial grass field contains 60% sand, 30% performance (rubber) infill, 5% backing and 5% artificial grass fiber.
- The most common performance infill is SBR infill; granulated car tires.

#### **PROBLEM**



#### SOLUTION

(EXAMPLE)



**GREENMATTERS SOLUTIONS** 







## DOWN- OR UPGYGLING?



AVERAGE LIFESPAN OF AN ARTIFICIAL TURF PITCH 10 YEARS



AFTER 10 YEARS OF USE, WASTE IS CREATED



EXPECTED LIFETIME OF GREENMATTER PRODUCTS IS 50 YEARS

## THE EARTH 100% CIRCULAR