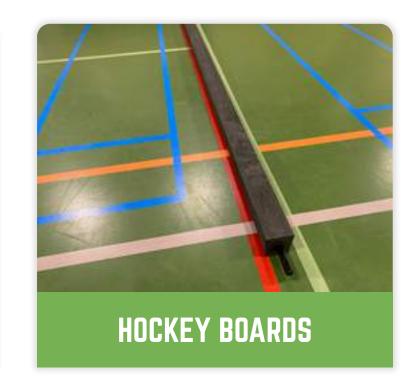

a distance to the labour market.







ARTIFICIAL TURF PITCHES
ARE BEING PROCESSED



### RECYCLE

SETTING IN MOTION THE REUSE RAW MATERIALS

### RE-USE

APPLY CIRCULAR PRODUCTS

#### ROADMAP GREENMATTER

#### MISSION

Converting waste from artificial grass pitches into a circular raw material flow by manufacturing recycled products.

#### **VISION**

We would like to give substance to the circular issues surrounding the waste from artificial grass pitches in order to make a lasting difference as a provider of circular solutions.





## ARTIFICIAL GRASS

#### CIVIL CONSTRUCTION

## SKELIMATTER RIVER BANK PROJECTION



#### OUTDOOR FURNITURE







## PREVENTATIVE MEASURES INFILL & MICROPLASTICS





#### PRODUCT RANGE





































#### DELIVERY PROGRAM





































#### DELIVERY PROGRAM





#### PRACTICAL EXAMPLE

#### **NUMBERS**

- Old artificial grass fields with infill; > 35,000 fields worldwide.
- 9,000 old artificial grass fields must be replaced before 2022.
- An average artificial grass football pitch is 7,600 m2 and weighs 250 to 350 tons.
- An average artificial grass field contains 60% sand, 30% performance (rubber) infill, 5% backing and 5% artificial grass fiber.
- The most common performance infill is SBR infill; granulated car tires.

#### **PROBLEM**



#### SOLUTION

(EXAMPLE)



**GREENMATTERS SOLUTIONS** 







## DOWN- OR UPGYGLING?



AVERAGE LIFESPAN OF AN ARTIFICIAL TURF PITCH 10 YEARS



AFTER 10 YEARS OF USE, WASTE IS CREATED



EXPECTED LIFETIME OF GREENMATTER PRODUCTS IS 50 YEARS

## THE EARTH 10