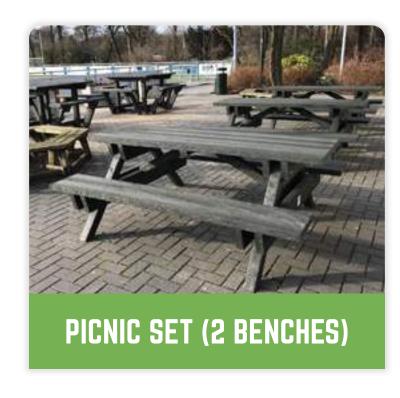

atec. Empatec is a social work company for people with a distance to the labour market.







ARTIFICIAL TURF PITCHES
ARE BEING PROCESSED



### RECYCLE

SETTING IN MOTION THE REUSE RAW MATERIALS

### RE-USE

APPLY CIRCULAR PRODUCTS

#### ROADMAP GREENMATTER

#### MISSION

Converting waste from artificial grass pitches into a circular raw material flow by manufacturing recycled products.

#### **VISION**

We would like to give substance to the circular issues surrounding the waste from artificial grass pitches in order to make a lasting difference as a provider of circular solutions.





## ARTIFICIAL GRASS

#### CIVIL CONSTRUCTION

## SKELIMATTER RIVER BANK PROJECTION



#### OUTDOOR FURNITURE







## PREVENTATIVE MEASURES INFILL & MICROPLASTICS





#### PRODUCT RANGE





































#### DELIVERY PROGRAM





































#### DELIVERY PROGRAM





#### PRACTICAL EXAMPLE

#### **NUMBERS**

- Old artificial grass fields with infill; > 35,000 fields worldwide.
- 9,000 old artificial grass fields must be replaced before 2022.
- An average artificial grass football pitch is 7,600 m2 and weighs 250 to 350 tons.
- An average artificial grass field contains 60% sand, 30% performance (rubber) infill, 5% backing and 5% artificial grass fiber.
- The most common performance infill is SBR infill; granulated car tires.

#### **PROBLEM**



#### SOLUTION

(EXAMPLE)



**GREENMATTERS SOLUTIONS** 







## DOWN- OR UPGYGLING?



AVERAGE LIFESPAN OF AN ARTIFICIAL TURF PITCH 10 YEARS



AFTER 10 YEARS OF USE, WASTE IS CREATED



EXPECTED LIFETI