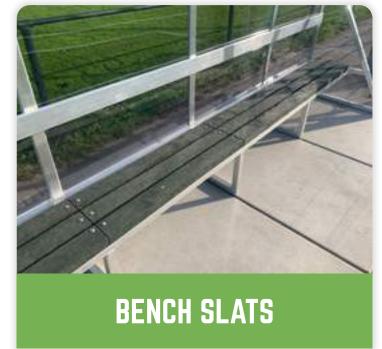

stance to the labour market.







ARTIFICIAL TURF PITCHES
ARE BEING PROCESSED



### RECYCLE

SETTING IN MOTION THE REUSE RAW MATERIALS

### RE-USE

APPLY CIRCULAR PRODUCTS

#### ROADMAP GREENMATTER

#### MISSION

Converting waste from artificial grass pitches into a circular raw material flow by manufacturing recycled products.

#### **VISION**

We would like to give substance to the circular issues surrounding the waste from artificial grass pitches in order to make a lasting difference as a provider of circular solutions.





## ARTIFICIAL GRASS

#### CIVIL CONSTRUCTION

## SKELIMATTER RIVER BANK PROJECTION



#### OUTDOOR FURNITURE







## PREVENTATIVE MEASURES INFILL & MICROPLASTICS





#### PRODUCT RANGE





































#### DELIVERY PROGRAM





































#### DELIVERY PROGRAM





#### PRACTICAL EXAMPLE

#### **NUMBERS**

- Old artificial grass fields with infill; > 35,000 fields worldwide.
- 9,000 old artificial grass fields must be replaced before 2022.
- An average artificial grass football pitch is 7,600 m2 and weighs 250 to 350 tons.
- An average artificial grass field contains 60% sand, 30% performance (rubber) infill, 5% backing and 5% artificial grass fiber.
- The most common performance infill is SBR infill; granulated car tires.

#### **PROBLEM**



#### SOLUTION

(EXAMPLE)



**GREENMATTERS SOLUTIONS** 







## DOWN- OR UPGYGLING?



AVERAGE LIFESPAN OF AN ARTIFICIAL TURF PITCH 10 YEARS



AFTER 10 YEARS OF USE, WASTE IS CREATED



EXPECTED LIFETIME OF GREENMATTER PRODUCTS IS 50 YEARS

## THE EARTH 100% C