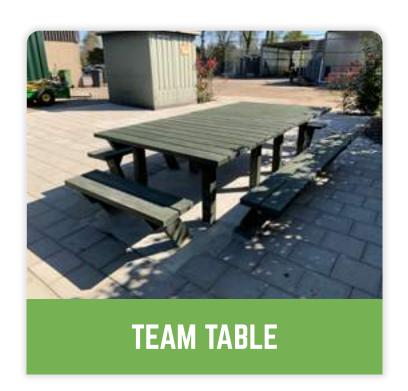

is a social work company for people with a distance to the labour market.







ARTIFICIAL TURF PITCHES
ARE BEING PROCESSED



### RECYCLE

SETTING IN MOTION THE REUSE RAW MATERIALS

### RE-USE

APPLY CIRCULAR PRODUCTS

#### ROADMAP GREENMATTER

#### MISSION

Converting waste from artificial grass pitches into a circular raw material flow by manufacturing recycled products.

#### **VISION**

We would like to give substance to the circular issues surrounding the waste from artificial grass pitches in order to make a lasting difference as a provider of circular solutions.





## ARTIFICIAL GRASS

#### CIVIL CONSTRUCTION

## SKELIMATTER RIVER BANK PROJECTION



#### OUTDOOR FURNITURE







## PREVENTATIVE MEASURES INFILL & MICROPLASTICS





#### PRODUCT RANGE





































#### DELIVERY PROGRAM





































#### DELIVERY PROGRAM





#### PRACTICAL EXAMPLE

#### **NUMBERS**

- Old artificial grass fields with infill; > 35,000 fields worldwide.
- 9,000 old artificial grass fields must be replaced before 2022.
- An average artificial grass football pitch is 7,600 m2 and weighs 250 to 350 tons.
- An average artificial grass field contains 60% sand, 30% performance (rubber) infill, 5% backing and 5% artificial grass fiber.
- The most common performance infill is SBR infill; granulated car tires.

#### **PROBLEM**



#### SOLUTION

(EXAMPLE)



**GREENMATTERS SOLUTIONS** 







## DOWN- OR UPGYGLING?



AVERAGE LIFESPAN OF AN ARTIFICIAL TURF PITCH 10 YEARS



AFTER 10 YEARS OF USE, WASTE IS CREATED



EXPECTED LIFETIME OF GREENMAT