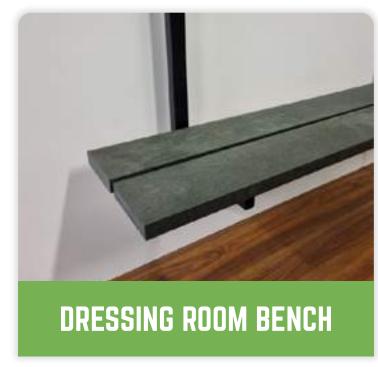

c is a social work company for people with a distance to the labour market.







ARTIFICIAL TURF PITCHES
ARE BEING PROCESSED



### RECYCLE

SETTING IN MOTION THE REUSE RAW MATERIALS

### RE-USE

APPLY CIRCULAR PRODUCTS

#### ROADMAP GREENMATTER

#### MISSION

Converting waste from artificial grass pitches into a circular raw material flow by manufacturing recycled products.

#### **VISION**

We would like to give substance to the circular issues surrounding the waste from artificial grass pitches in order to make a lasting difference as a provider of circular solutions.





## ARTIFICIAL GRASS

#### CIVIL CONSTRUCTION

## SKELIMATTER RIVER BANK PROJECTION



#### OUTDOOR FURNITURE







## PREVENTATIVE MEASURES INFILL & MICROPLASTICS





#### PRODUCT RANGE





































#### DELIVERY PROGRAM





































#### DELIVERY PROGRAM





#### PRACTICAL EXAMPLE

#### **NUMBERS**

- Old artificial grass fields with infill; > 35,000 fields worldwide.
- 9,000 old artificial grass fields must be replaced before 2022.
- An average artificial grass football pitch is 7,600 m2 and weighs 250 to 350 tons.
- An average artificial grass field contains 60% sand, 30% performance (rubber) infill, 5% backing and 5% artificial grass fiber.
- The most common performance infill is SBR infill; granulated car tires.

#### **PROBLEM**



#### SOLUTION

(EXAMPLE)



**GREENMATTERS SOLUTIONS** 







## DOWN- OR UPGYGLING?



AVERAGE LIFESPAN OF AN ARTIFICIAL TURF PITCH 10 YEARS



AFTER 10 YEARS OF USE, WASTE IS CREATED



EXPECTED LIFETIME OF GREENM