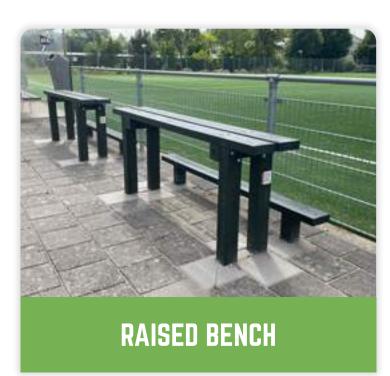

tec is a social work company for people with a distance to the labour market.







ARTIFICIAL TURF PITCHES
ARE BEING PROCESSED



### RECYCLE

SETTING IN MOTION THE REUSE RAW MATERIALS

### RE-USE

APPLY CIRCULAR PRODUCTS

#### ROADMAP GREENMATTER

#### MISSION

Converting waste from artificial grass pitches into a circular raw material flow by manufacturing recycled products.

#### **VISION**

We would like to give substance to the circular issues surrounding the waste from artificial grass pitches in order to make a lasting difference as a provider of circular solutions.





## ARTIFICIAL GRASS

#### CIVIL CONSTRUCTION

## SKELIMATTER RIVER BANK PROJECTION



#### OUTDOOR FURNITURE







## PREVENTATIVE MEASURES INFILL & MICROPLASTICS





#### PRODUCT RANGE





































#### DELIVERY PROGRAM





































#### DELIVERY PROGRAM





#### PRACTICAL EXAMPLE

#### **NUMBERS**

- Old artificial grass fields with infill; > 35,000 fields worldwide.
- 9,000 old artificial grass fields must be replaced before 2022.
- An average artificial grass football pitch is 7,600 m2 and weighs 250 to 350 tons.
- An average artificial grass field contains 60% sand, 30% performance (rubber) infill, 5% backing and 5% artificial grass fiber.
- The most common performance infill is SBR infill; granulated car tires.

#### **PROBLEM**



#### SOLUTION

(EXAMPLE)



**GREENMATTERS SOLUTIONS** 







## DOWN- OR UPGYGLING?



AVERAGE LIFESPAN OF AN ARTIFICIAL TURF PITCH 10 YEARS



AFTER 10 YEARS OF USE, WASTE IS CREATED



EXPECTED LIFETIME OF GREE