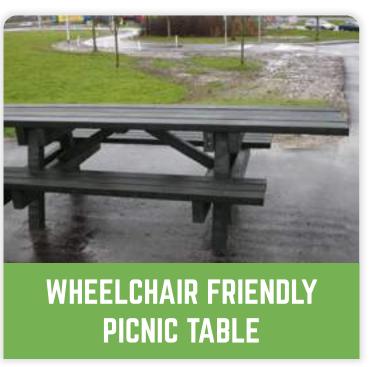

ur market.







ARTIFICIAL TURF PITCHES
ARE BEING PROCESSED



### RECYCLE

SETTING IN MOTION THE REUSE RAW MATERIALS

### RE-USE

APPLY CIRCULAR PRODUCTS

#### ROADMAP GREENMATTER

#### MISSION

Converting waste from artificial grass pitches into a circular raw material flow by manufacturing recycled products.

#### **VISION**

We would like to give substance to the circular issues surrounding the waste from artificial grass pitches in order to make a lasting difference as a provider of circular solutions.





## ARTIFICIAL GRASS

#### CIVIL CONSTRUCTION

## SKELIMATTER RIVER BANK PROJECTION



#### OUTDOOR FURNITURE







## PREVENTATIVE MEASURES INFILL & MICROPLASTICS





#### PRODUCT RANGE





































#### DELIVERY PROGRAM





































#### DELIVERY PROGRAM





#### PRACTICAL EXAMPLE

#### **NUMBERS**

- Old artificial grass fields with infill; > 35,000 fields worldwide.
- 9,000 old artificial grass fields must be replaced before 2022.
- An average artificial grass football pitch is 7,600 m2 and weighs 250 to 350 tons.
- An average artificial grass field contains 60% sand, 30% performance (rubber) infill, 5% backing and 5% artificial grass fiber.
- The most common performance infill is SBR infill; granulated car tires.

#### **PROBLEM**



#### SOLUTION

(EXAMPLE)



**GREENMATTERS SOLUTIONS** 







## DOWN- OR UPGYGLING?



AVERAGE LIFESPAN OF AN ARTIFICIAL TURF PITCH 10 YEARS



AFTER 10 YEARS OF USE, WASTE IS CREATED



EXPECTED LIFETIME OF GREENMATTER PRODUCTS IS 50 YEARS

## THE EARTH 100% CIRCULAR