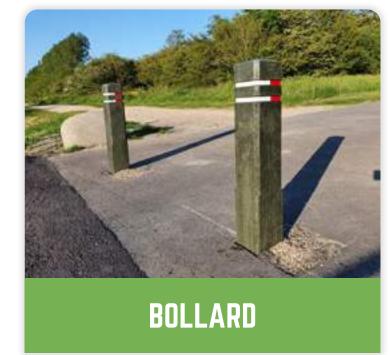

e labour market.







ARTIFICIAL TURF PITCHES
ARE BEING PROCESSED



### RECYCLE

SETTING IN MOTION THE REUSE RAW MATERIALS

### RE-USE

APPLY CIRCULAR PRODUCTS

#### ROADMAP GREENMATTER

#### MISSION

Converting waste from artificial grass pitches into a circular raw material flow by manufacturing recycled products.

#### **VISION**

We would like to give substance to the circular issues surrounding the waste from artificial grass pitches in order to make a lasting difference as a provider of circular solutions.





## ARTIFICIAL GRASS

#### CIVIL CONSTRUCTION

## SKELIMATTER RIVER BANK PROJECTION



#### OUTDOOR FURNITURE







## PREVENTATIVE MEASURES INFILL & MICROPLASTICS





#### PRODUCT RANGE





































#### DELIVERY PROGRAM





































#### DELIVERY PROGRAM





#### PRACTICAL EXAMPLE

#### **NUMBERS**

- Old artificial grass fields with infill; > 35,000 fields worldwide.
- 9,000 old artificial grass fields must be replaced before 2022.
- An average artificial grass football pitch is 7,600 m2 and weighs 250 to 350 tons.
- An average artificial grass field contains 60% sand, 30% performance (rubber) infill, 5% backing and 5% artificial grass fiber.
- The most common performance infill is SBR infill; granulated car tires.

#### **PROBLEM**



#### SOLUTION

(EXAMPLE)



**GREENMATTERS SOLUTIONS** 







## DOWN- OR UPGYGLING?



AVERAGE LIFESPAN OF AN ARTIFICIAL TURF PITCH 10 YEARS



AFTER 10 YEARS OF USE, WASTE IS CREATED



EXPECTED LIFETIME OF GREENMATTER PRODUCTS IS 50 YEARS

## THE EARTH 100% CIRCULAR