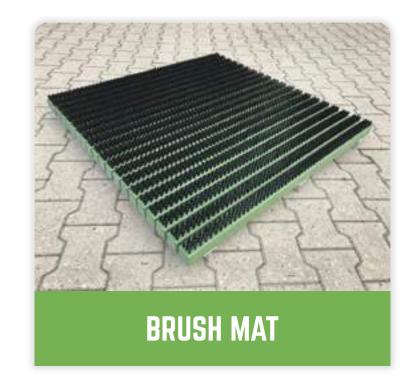

o the labour market.







ARTIFICIAL TURF PITCHES
ARE BEING PROCESSED



### RECYCLE

SETTING IN MOTION THE REUSE RAW MATERIALS

### RE-USE

APPLY CIRCULAR PRODUCTS

#### ROADMAP GREENMATTER

#### MISSION

Converting waste from artificial grass pitches into a circular raw material flow by manufacturing recycled products.

#### **VISION**

We would like to give substance to the circular issues surrounding the waste from artificial grass pitches in order to make a lasting difference as a provider of circular solutions.





## ARTIFICIAL GRASS

#### CIVIL CONSTRUCTION

## SKELIMATTER RIVER BANK PROJECTION



#### OUTDOOR FURNITURE







## PREVENTATIVE MEASURES INFILL & MICROPLASTICS





#### PRODUCT RANGE





































#### DELIVERY PROGRAM





































#### DELIVERY PROGRAM





#### PRACTICAL EXAMPLE

#### **NUMBERS**

- Old artificial grass fields with infill; > 35,000 fields worldwide.
- 9,000 old artificial grass fields must be replaced before 2022.
- An average artificial grass football pitch is 7,600 m2 and weighs 250 to 350 tons.
- An average artificial grass field contains 60% sand, 30% performance (rubber) infill, 5% backing and 5% artificial grass fiber.
- The most common performance infill is SBR infill; granulated car tires.

#### **PROBLEM**



#### SOLUTION

(EXAMPLE)



**GREENMATTERS SOLUTIONS** 







## DOWN- OR UPGYGLING?



AVERAGE LIFESPAN OF AN ARTIFICIAL TURF PITCH 10 YEARS



AFTER 10 YEARS OF USE, WASTE IS CREATED



EXPECTED LIFETIME OF GREENMATTER PRODUCTS IS 50 YEARS

## THE EARTH 100% CIRCULAR