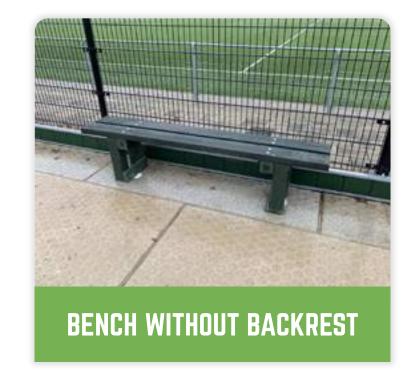

patec is a social work company for people with a distance to the labour market.







ARTIFICIAL TURF PITCHES
ARE BEING PROCESSED



### RECYCLE

SETTING IN MOTION THE REUSE RAW MATERIALS

### RE-USE

APPLY CIRCULAR PRODUCTS

#### ROADMAP GREENMATTER

#### MISSION

Converting waste from artificial grass pitches into a circular raw material flow by manufacturing recycled products.

#### **VISION**

We would like to give substance to the circular issues surrounding the waste from artificial grass pitches in order to make a lasting difference as a provider of circular solutions.





## ARTIFICIAL GRASS

#### CIVIL CONSTRUCTION

## SKELIMATTER RIVER BANK PROJECTION



#### OUTDOOR FURNITURE







## PREVENTATIVE MEASURES INFILL & MICROPLASTICS





#### PRODUCT RANGE





































#### DELIVERY PROGRAM





































#### DELIVERY PROGRAM





#### PRACTICAL EXAMPLE

#### **NUMBERS**

- Old artificial grass fields with infill; > 35,000 fields worldwide.
- 9,000 old artificial grass fields must be replaced before 2022.
- An average artificial grass football pitch is 7,600 m2 and weighs 250 to 350 tons.
- An average artificial grass field contains 60% sand, 30% performance (rubber) infill, 5% backing and 5% artificial grass fiber.
- The most common performance infill is SBR infill; granulated car tires.

#### **PROBLEM**



#### SOLUTION

(EXAMPLE)



**GREENMATTERS SOLUTIONS** 







## DOWN- OR UPGYGLING?



AVERAGE LIFESPAN OF AN ARTIFICIAL TURF PITCH 10 YEARS



AFTER 10 YEARS OF USE, WASTE IS CREATED



EXPECTED LIFETIME OF GR