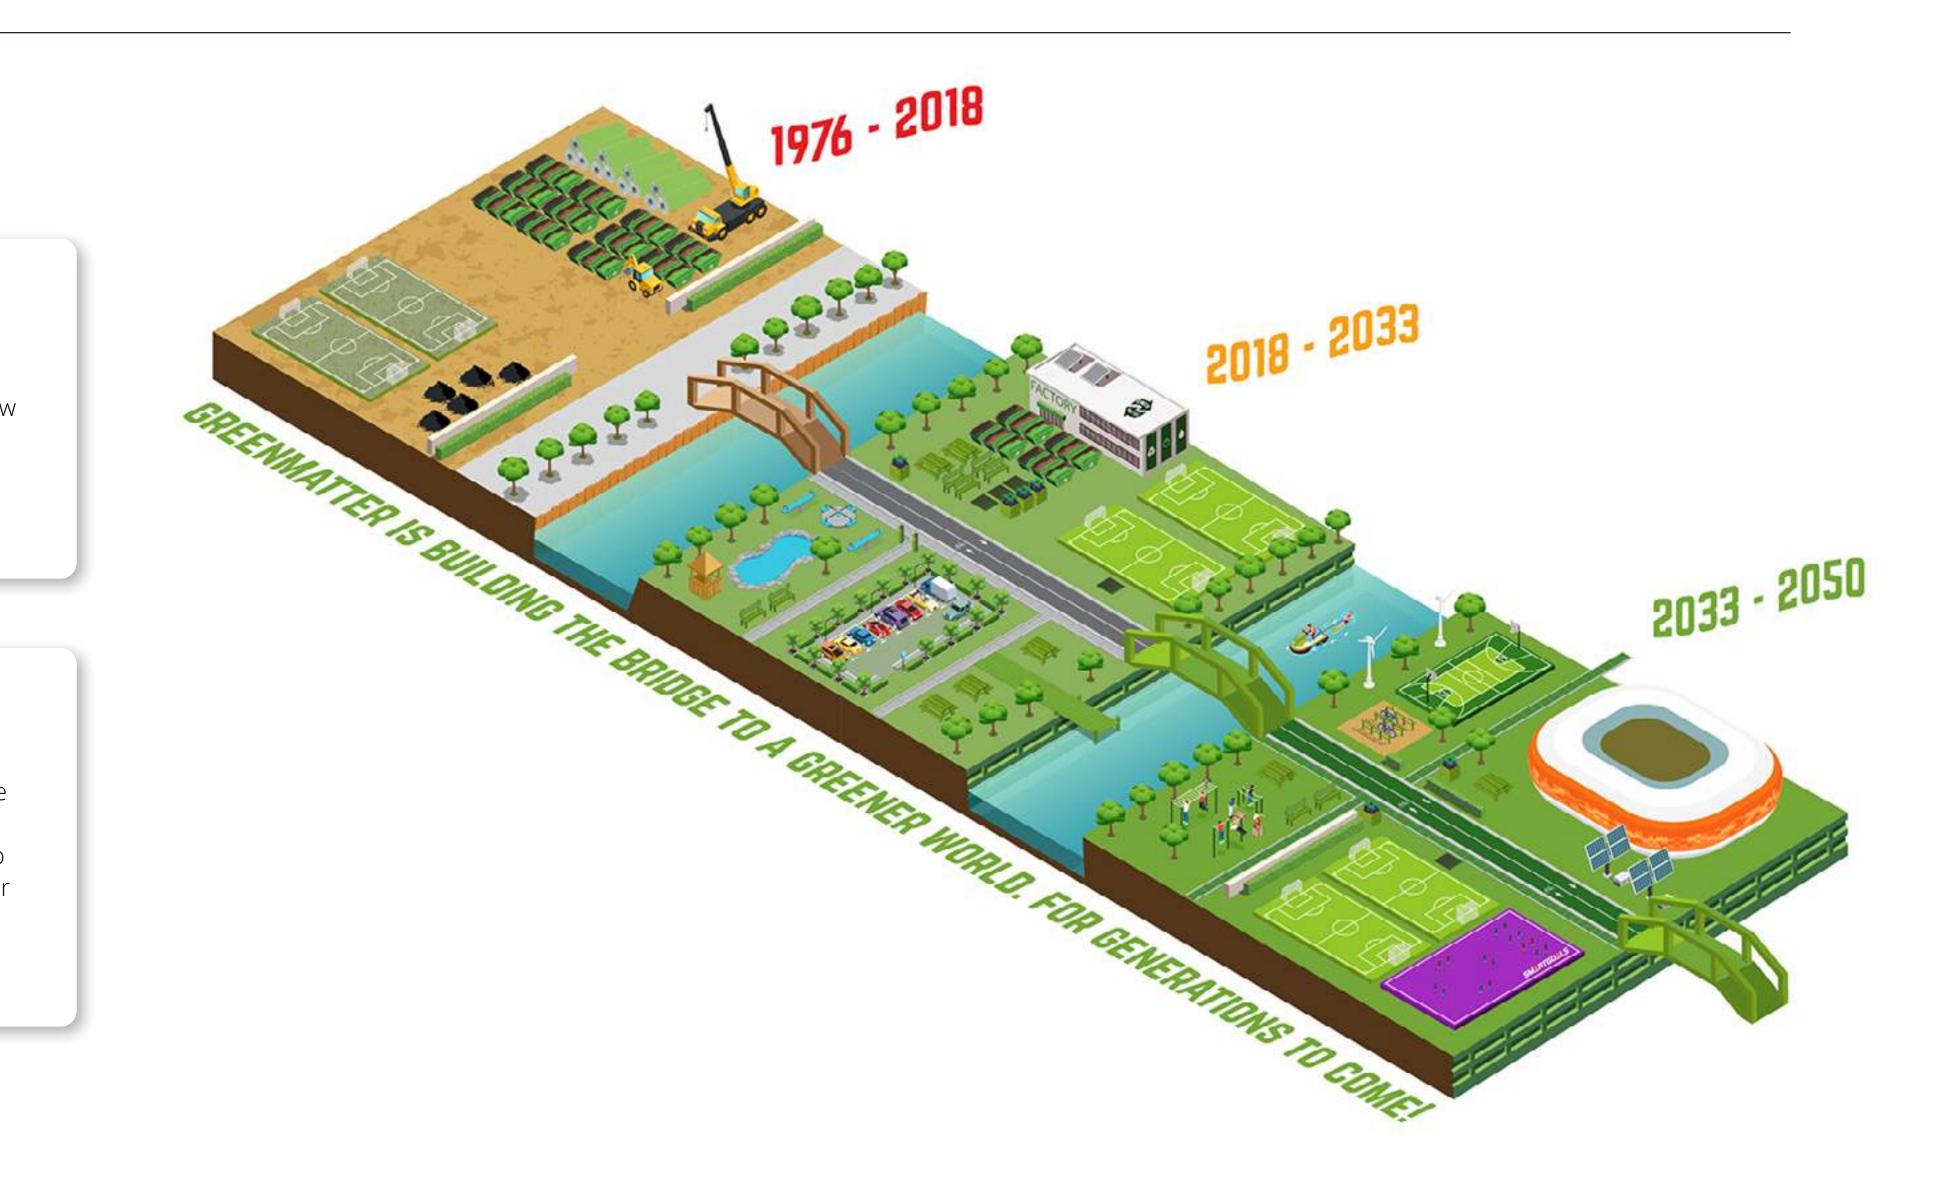

programme.

LABEL:
MONITORING RECYCLATES FOR EUROPE



MEMBER OF..
EMEA SYNTHETIC TURF COUNCIL







#### **EMPATEC**

For any processing and assembly of our GreenMatter products, we use the services of Empatec. Empatec is a social work company for people with a distance to the labour market.







ARTIFICIAL TURF PITCHES
ARE BEING PROCESSED



### RECYCLE

SETTING IN MOTION THE REUSE RAW MATERIALS

### RE-USE

APPLY CIRCULAR PRODUCTS

#### ROADMAP GREENMATTER

#### MISSION

Converting waste from artificial grass pitches into a circular raw material flow by manufacturing recycled products.

#### **VISION**

We would like to give substance to the circular issues surrounding the waste from artificial grass pitches in order to make a lasting difference as a provider of circular solutions.





## ARTIFICIAL GRASS

#### CIVIL CONSTRUCTION

## SKELIMATTER RIVER BANK PROJECTION



#### OUTDOOR FURNITURE







## PREVENTATIVE MEASURES INFILL & MICROPLASTICS





#### PRODUCT RANGE





































#### DELIVERY PROGRAM





































#### DELIVERY PROGRAM





#### PRACTICAL EXAMPLE

#### **NUMBERS**

- Old artificial grass fields with infill; > 35,000 fields worldwide.
- 9,000 old artificial grass fields must be replaced before 2022.
- An average artificial grass football pitch is 7,600 m2 and weighs 250 to 350 tons.
- An average artificial grass field contains 60% sand, 30% performance (rubber) infill, 5% backing and 5% artificial grass fiber.
- The most common performance infill is SBR infill; granulated car tires.

#### **PROBLEM**