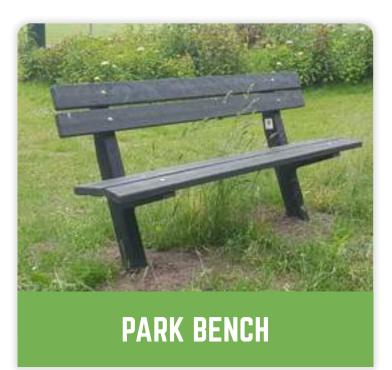

. Empatec is a social work company for people with a distance to the labour market.







ARTIFICIAL TURF PITCHES
ARE BEING PROCESSED



### RECYCLE

SETTING IN MOTION THE REUSE RAW MATERIALS

### RE-USE

APPLY CIRCULAR PRODUCTS

#### ROADMAP GREENMATTER

#### MISSION

Converting waste from artificial grass pitches into a circular raw material flow by manufacturing recycled products.

#### **VISION**

We would like to give substance to the circular issues surrounding the waste from artificial grass pitches in order to make a lasting difference as a provider of circular solutions.





## ARTIFICIAL GRASS

#### CIVIL CONSTRUCTION

## SKELIMATTER RIVER BANK PROJECTION



#### OUTDOOR FURNITURE







## PREVENTATIVE MEASURES INFILL & MICROPLASTICS





#### PRODUCT RANGE





































#### DELIVERY PROGRAM





































#### DELIVERY PROGRAM





#### PRACTICAL EXAMPLE

#### **NUMBERS**

- Old artificial grass fields with infill; > 35,000 fields worldwide.
- 9,000 old artificial grass fields must be replaced before 2022.
- An average artificial grass football pitch is 7,600 m2 and weighs 250 to 350 tons.
- An average artificial grass field contains 60% sand, 30% performance (rubber) infill, 5% backing and 5% artificial grass fiber.
- The most common performance infill is SBR infill; granulated car tires.

#### **PROBLEM**



#### SOLUTION

(EXAMPLE)



**GREENMATTERS SOLUTIONS** 







## DOWN- OR UPGYGLING?



AVERAGE LIFESPAN OF AN ARTIFICIAL TURF PITCH 10 YEARS



AFTER 10 YEARS OF USE, WASTE IS CREATED



EXPECTED LIFETIME O