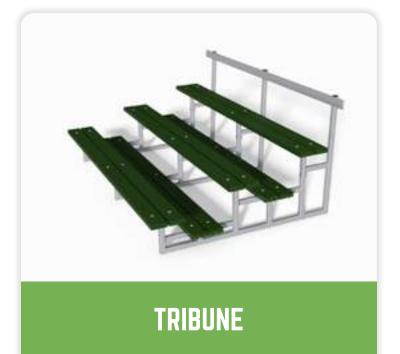

ce to the labour market.







ARTIFICIAL TURF PITCHES
ARE BEING PROCESSED



### RECYCLE

SETTING IN MOTION THE REUSE RAW MATERIALS

### RE-USE

APPLY CIRCULAR PRODUCTS

#### ROADMAP GREENMATTER

#### MISSION

Converting waste from artificial grass pitches into a circular raw material flow by manufacturing recycled products.

#### **VISION**

We would like to give substance to the circular issues surrounding the waste from artificial grass pitches in order to make a lasting difference as a provider of circular solutions.





## ARTIFICIAL GRASS

#### CIVIL CONSTRUCTION

## SKELIMATTER RIVER BANK PROJECTION



#### OUTDOOR FURNITURE







## PREVENTATIVE MEASURES INFILL & MICROPLASTICS





#### PRODUCT RANGE





































#### DELIVERY PROGRAM





































#### DELIVERY PROGRAM





#### PRACTICAL EXAMPLE

#### **NUMBERS**

- Old artificial grass fields with infill; > 35,000 fields worldwide.
- 9,000 old artificial grass fields must be replaced before 2022.
- An average artificial grass football pitch is 7,600 m2 and weighs 250 to 350 tons.
- An average artificial grass field contains 60% sand, 30% performance (rubber) infill, 5% backing and 5% artificial grass fiber.
- The most common performance infill is SBR infill; granulated car tires.

#### **PROBLEM**



#### SOLUTION

(EXAMPLE)



**GREENMATTERS SOLUTIONS** 







## DOWN- OR UPGYGLING?



AVERAGE LIFESPAN OF AN ARTIFICIAL TURF PITCH 10 YEARS



AFTER 10 YEARS OF USE, WASTE IS CREATED



EXPECTED LIFETIME OF GREENMATTER PRODUCTS IS 50 YEARS

## THE EARTH 100% CIRCU