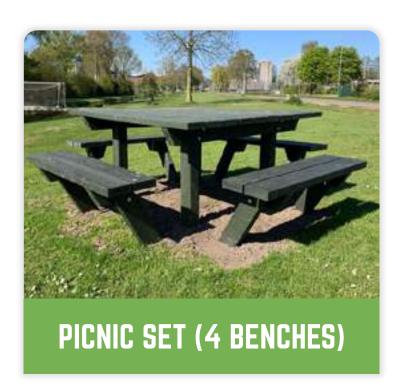

ec. Empatec is a social work company for people with a distance to the labour market.







ARTIFICIAL TURF PITCHES
ARE BEING PROCESSED



### RECYCLE

SETTING IN MOTION THE REUSE RAW MATERIALS

### RE-USE

APPLY CIRCULAR PRODUCTS

#### ROADMAP GREENMATTER

#### MISSION

Converting waste from artificial grass pitches into a circular raw material flow by manufacturing recycled products.

#### **VISION**

We would like to give substance to the circular issues surrounding the waste from artificial grass pitches in order to make a lasting difference as a provider of circular solutions.





## ARTIFICIAL GRASS

#### CIVIL CONSTRUCTION

## SKELIMATTER RIVER BANK PROJECTION



#### OUTDOOR FURNITURE







## PREVENTATIVE MEASURES INFILL & MICROPLASTICS





#### PRODUCT RANGE





































#### DELIVERY PROGRAM





































#### DELIVERY PROGRAM





#### PRACTICAL EXAMPLE

#### **NUMBERS**

- Old artificial grass fields with infill; > 35,000 fields worldwide.
- 9,000 old artificial grass fields must be replaced before 2022.
- An average artificial grass football pitch is 7,600 m2 and weighs 250 to 350 tons.
- An average artificial grass field contains 60% sand, 30% performance (rubber) infill, 5% backing and 5% artificial grass fiber.
- The most common performance infill is SBR infill; granulated car tires.

#### **PROBLEM**



#### SOLUTION

(EXAMPLE)



**GREENMATTERS SOLUTIONS** 







## DOWN- OR UPGYGLING?



AVERAGE LIFESPAN OF AN ARTIFICIAL TURF PITCH 10 YEARS



AFTER 10 YEARS OF USE, WASTE IS CREATED



EXPECTED LIFETIME