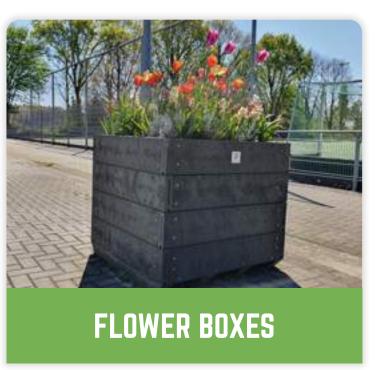

a social work company for people with a distance to the labour market.







ARTIFICIAL TURF PITCHES
ARE BEING PROCESSED



### RECYCLE

SETTING IN MOTION THE REUSE RAW MATERIALS

### RE-USE

APPLY CIRCULAR PRODUCTS

#### ROADMAP GREENMATTER

#### MISSION

Converting waste from artificial grass pitches into a circular raw material flow by manufacturing recycled products.

#### **VISION**

We would like to give substance to the circular issues surrounding the waste from artificial grass pitches in order to make a lasting difference as a provider of circular solutions.





## ARTIFICIAL GRASS

#### CIVIL CONSTRUCTION

## SKELIMATTER RIVER BANK PROJECTION



#### OUTDOOR FURNITURE







## PREVENTATIVE MEASURES INFILL & MICROPLASTICS





#### PRODUCT RANGE





































#### DELIVERY PROGRAM





































#### DELIVERY PROGRAM





#### PRACTICAL EXAMPLE

#### **NUMBERS**

- Old artificial grass fields with infill; > 35,000 fields worldwide.
- 9,000 old artificial grass fields must be replaced before 2022.
- An average artificial grass football pitch is 7,600 m2 and weighs 250 to 350 tons.
- An average artificial grass field contains 60% sand, 30% performance (rubber) infill, 5% backing and 5% artificial grass fiber.
- The most common performance infill is SBR infill; granulated car tires.

#### **PROBLEM**



#### SOLUTION

(EXAMPLE)



**GREENMATTERS SOLUTIONS** 







## DOWN- OR UPGYGLING?



AVERAGE LIFESPAN OF AN ARTIFICIAL TURF PITCH 10 YEARS



AFTER 10 YEARS OF USE, WASTE IS CREATED



EXPECTED LIFETIME OF GREENMATTE